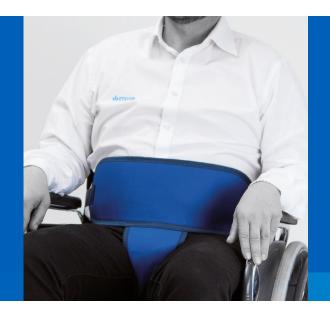

# **SalvacliP**<sup>\*</sup>Standard

Salvaclip Standard perineal clip belt to help positioning of seated patients. Especially useful for people with stability problems due to a functional disability. Perineal support prevents the patient from moving downward.

Side release plastic buckles allows a quick and easy application and can easily adjust the product depending on the size of the patient. It is the best choice for use in patients at risk of slipping and falling off the chair, those who adopt incorrect postures or have uncontrolled movements.

Made of polyester with water repellent coating and comfortable polyurethane foam. Reinforced polyester straps.