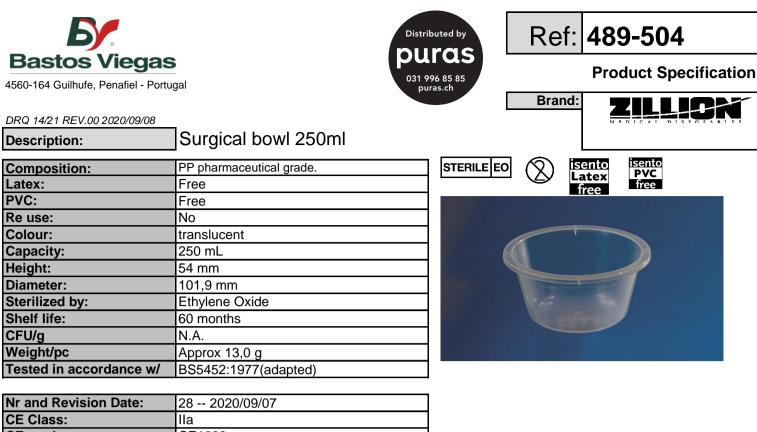

| CE Class:        | lla                                 |                                                                                                               |
|------------------|-------------------------------------|---------------------------------------------------------------------------------------------------------------|
| CE mark:         | CE1639                              |                                                                                                               |
| Compliance with: | MDD 93/42/EEC amended by 2007/47/EC |                                                                                                               |
|                  | , , ,                               | N ISO 11737-2:2009 ; EN 556-1:2008 ; EN ISO<br>11135:20