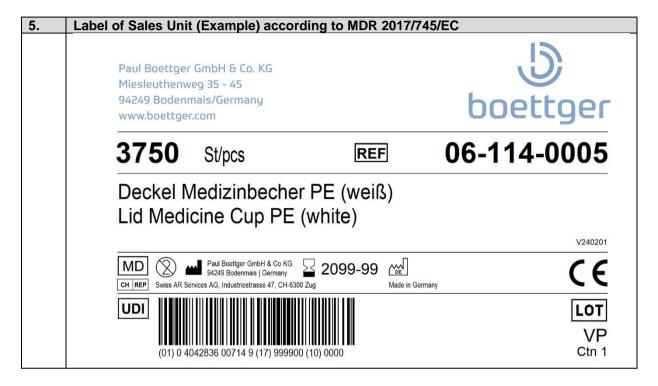

| 1.   | Description / Specification |                                                                                                |  |  |
|------|-----------------------------|------------------------------------------------------------------------------------------------|--|--|
| 1.01 | Description                 | Lid for Medicine Cup REF 06-103-010x, snap closure                                             |  |  |
| 1.02 | Dimension                   | See Customer Drawing                                                                           |  |  |
| 1.03 | Volume                      | N/A                                                                                            |  |  |
| 1.04 | Material / Resin            | Polyethylene<br>(LDPE)                                                                         |  |  |
|      | Grade of Resin              | MAT130                                                                                         |  |  |
|      | Properties of Resin         | See www.boettger.com                                                                           |  |  |
| 1.05 | Colour                      | White                                                                                          |  |  |
|      | Grade of Pigment            | PIG125                                                                                         |  |  |
| 1.06 | Hygiene Level               | Standard hygienic                                                                              |  |  |
| 1.07 | Quality Control             | Testing of attributive and variable characteristics in accordance with the valid specification |  |  |
| 1.08 | Usage / Purpose             | Snap closure of medicine cup                                                                   |  |  |
| 1.09 | Conformities / Regulations  | See Classification                                                                             |  |  |
| 1.10 | Product Stewardship         | See Product Stewardship of Grades of Resin/Pigment                                             |  |  |
| 1.11 | Storage                     | in closed original packaging, dry, at room temperature                                         |  |  |
| 1.12 | Transport                   | Dry, at room temperature, handle with care,                                                    |  |  |
|      |                             | do not throw or push cartons, do not stack pallets                                             |  |  |
| 1.13 | Other information           | For single use only, recyclable                                                                |  |  |

| 3.   | Packaging         | 06-114-0005                                      | 06-114-0105 |  |
|------|-------------------|--------------------------------------------------|-------------|--|
| 3.01 | Pcs/Bag           | 750                                              | 75          |  |
| 3.02 | Pcs/Ctn           | 3750                                             | 3750        |  |
| 3.03 | Pcs/Pallet        | 180000                                           | 90000       |  |
| 3.06 | LOT / VP          | WWYY (week, year of production) / XX (packaging) |             |  |
| 3.07 | Other information | See Measures                                     |             |  |

| 4.   | Other Information |                                                                         |
|------|-------------------|-------------------------------------------------------------------------|
| 4.01 | Codes and Numbers | See Codes and Numbers                                                   |
| 4.02 | Symbols           | See Symbols                                                             |
| 4.03 | CH-REP            | Swiss AR Services AG, Industriestr. 47, CH-6300 Zug<br>CHRN-AR-20000807 |